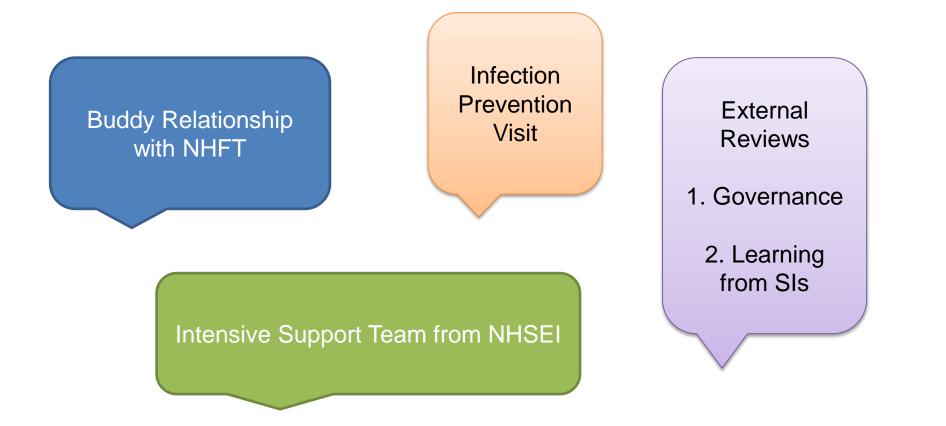

management, this includes the labelling, disposal, reconciliation and ward level audit.
- Some improvements addressing no smoking policy at the Bradgate Mental Health Unit.
- Fire safety is much improved.
- Some improvement in seclusion documentation and new paperwork introduced.
- Significantly reduced waiting times for children and young people waiting for assessment.



### Our progress to date

#### Actions still to do

- Further improvement to environments at Bradgate Mental Health Unit needed.
- Pharmacy oversight in medicines management needs strengthening.
- Quality of recording seclusion requires further improvement.
- Waiting list of children and young people waiting for treatment has increased. Demand for neurodevelopment assessment remains high.



# **Support and Scrutiny**





## **Questions?**